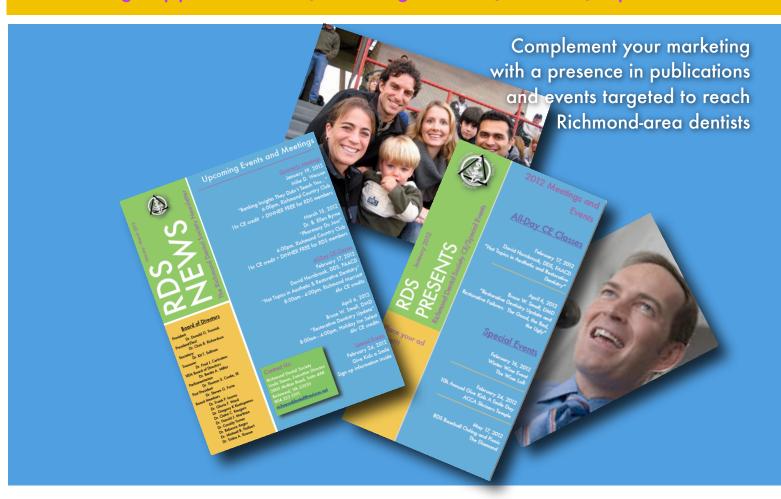

## **RDS News**

The RDS Newsletter is a quarterly publication of the Richmond Dental Society. Members receive the Newsletter by mail and electronically by email. It is the main publication of the Richmond Dental Society and members have come to rely on it for meeting updates and local news affecting dentistry in our area.

## **RDS Presents**

Every year the RDS hosts 3-4 all-day continuing education programs. These are outlined in RDS Presents, a brochure publication that is mailed out to all dentists in the state twice a year. Circulation is about 3500+ per mailing.